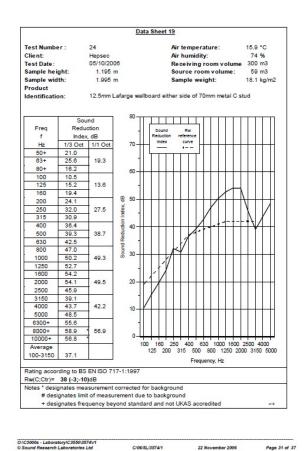

BRE 269826 - BRE Report P102396-1011C

Refer to Speedline Specification Clause

119 mm. (At Base Track, Excluding Finishes)

Medium - Annexes A-F

38 RwdB, Date Tested or Assessed Against - 70-S-51

SPEEDLINE Drywall Systems, Adsetts House, 16 Europa View, Sheffield Business Park, Sheffield, S9 1XH. Tel: 0114 231 8030.